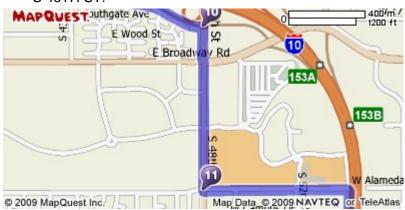

 $\rightarrow$ 

**10:** Turn RIGHT onto S 48TH ST/AZ-143 S. Continue to follow S 48TH ST.

0.6 mi

11: Turn LEFT onto W ALAMEDA DR.

0.6 mi

12: W ALAMEDA DR becomes S DIABLO WAY.

0.2 mi

13. Liid at 2900 3 Diab

13: End at 2900 S Diablo Way Tempe, AZ 85282-3201

B: 2900 S Diablo Way, Tempe, AZ 85282-3201

Total Time: 20 minutes Total Distance: 12.39 miles

All rights reserved. Use subject to License/Copyright Map Legend Directions and maps are informational only. We make no warranties on the accuracy of their content, road conditions or route usability or expeditiousness. You assume all risk of use. MapQuest and its suppliers shall not be liable to you for any loss or delay resulting from your use of MapQuest. Your use of MapQuest means you agree to our Terms of Use