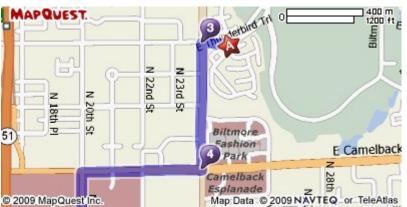

(602) 955-6600

| START        | 1: Start out going NORTH toward E THUNDERBIRD TRL. |                                                                 | 0.0 mi |
|--------------|----------------------------------------------------|-----------------------------------------------------------------|--------|
| <del>•</del> | 2: Turn LEFT o                                     | nto E MISSOURI AVE/E THUNDERBIRD TRL.<br>follow E MISSOURI AVE. | 0.1 mi |
| <del>•</del> | 3:                                                 | Turn LEFT onto N 24TH ST.                                       | 0.5 mi |

| $\Rightarrow$ | 4: Turn RIGHT onto E CAMELBACK RD. | 0.5 mi |
|---------------|------------------------------------|--------|
| <del>•</del>  | 5: Turn LEFT onto N 20TH ST.       | 0.2 mi |
| <b>(</b>      | 6: Turn RIGHT onto E HIGHLAND AVE. | 0.3 mi |