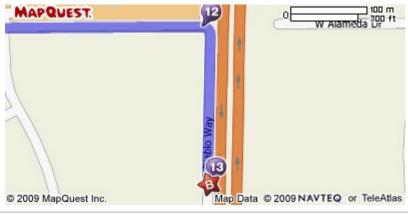

 $\rightarrow$ 

**10:** Turn RIGHT onto S 48TH ST/AZ-143 S. Continue to follow S 48TH ST.

0.6 mi

11: Turn LEFT onto W ALAMEDA DR.

0.6 mi

12: W ALAMEDA DR becomes S DIABLO WAY.

0.2 mi

13. Liid at 2900 3 Diab

13: End at 2900 S Diablo Way Tempe, AZ 85282-3201

B: 2900 S Diablo Way, Tempe, AZ 85282-3201

Total Time: 20 minutes Total Distance: 12.39 miles

All rights reserved. Use subject to License/Copyright Map Legend Directions and maps are informational only. We make no warranties on the accuracy of their content, road conditions or route usability or expeditiousness. You assume all risk of use. MapQuest and its suppliers shall not be liable to you for any loss or delay resulting from your use of MapQuest. Your use of MapQuest means you agree to our Terms of Use