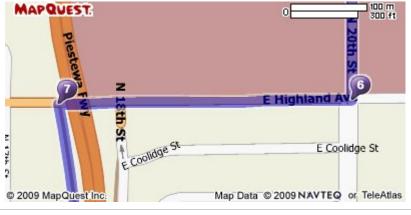

| $\Rightarrow$ | 4: Turn RIGHT onto E CAMELBACK RD. | 0.5 mi |
|---------------|------------------------------------|--------|
| <del>•</del>  | 5: Turn LEFT onto N 20TH ST.       | 0.2 mi |
| <b>(</b>      | 6: Turn RIGHT onto E HIGHLAND AVE. | 0.3 mi |

30UTH **51**  7: Merge onto AZ-51 S/PIESTEWA FWY via the ramp on the LEFT.

2.9 mi

**10** 

8: Merge onto I-10 E.

6.0 mi

153 EXIT

9: Take the AZ-143/48TH ST exit, EXIT 153, toward BROADWAY RD.

0.3 mi