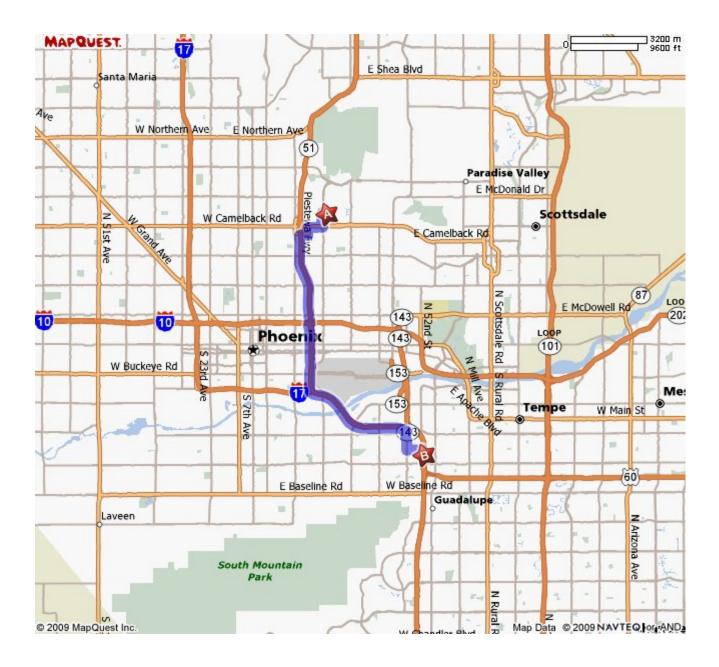

30UTH **51**  7: Merge onto AZ-51 S/PIESTEWA FWY via the ramp on the LEFT.

2.9 mi

**10** 

8: Merge onto I-10 E.

6.0 mi

153 EXIT

9: Take the AZ-143/48TH ST exit, EXIT 153, toward BROADWAY RD.

0.3 mi

 $\rightarrow$ 

**10:** Turn RIGHT onto S 48TH ST/AZ-143 S. Continue to follow S 48TH ST.

0.6 mi

11: Turn LEFT onto W ALAMEDA DR.

0.6 mi

12: W ALAMEDA DR becomes S DIABLO WAY.

0.2 mi

13. Liid at 2900 3 Diab