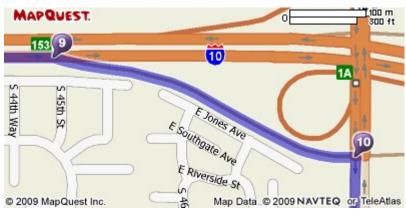

30UTH **51**  7: Merge onto AZ-51 S/PIESTEWA FWY via the ramp on the LEFT.

2.9 mi

**10** 

8: Merge onto I-10 E.

6.0 mi

153 EXIT

9: Take the AZ-143/48TH ST exit, EXIT 153, toward BROADWAY RD.

0.3 mi

 $\rightarrow$ 

**10:** Turn RIGHT onto S 48TH ST/AZ-143 S. Continue to follow S 48TH ST.

0.6 mi

11: Turn LEFT onto W ALAMEDA DR.

0.6 mi

12: W ALAMEDA DR becomes S DIABLO WAY.

0.2 mi

13. Liid at 2900 3 Diab