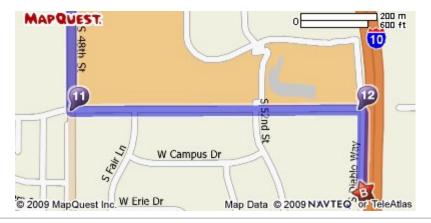

 $\rightarrow$ 

**10:** Turn RIGHT onto S 48TH ST/AZ-143 S. Continue to follow S 48TH ST.

0.6 mi

11: Turn LEFT onto W ALAMEDA DR.

0.6 mi

12: W ALAMEDA DR becomes S DIABLO WAY.

0.2 mi

13. Liid at 2900 3 Diab

13: End at 2900 S Diablo Way Tempe, AZ 85282-3201

B: 2900 S Diablo Way, Tempe, AZ 85282-3201

Total Time: 20 minutes Total Distance: 12.39 miles

All rights reserved. Use subject to License/Copyright Map Legend Directions and maps are informational only. We make no warranties on the accuracy of their content, road conditions or route usability or expeditiousness. You assume all risk of use. MapQuest and its suppliers shall not be liable to you for any loss or delay resulting from your use of MapQuest. Your use of MapQuest means you agree to our Terms of Use