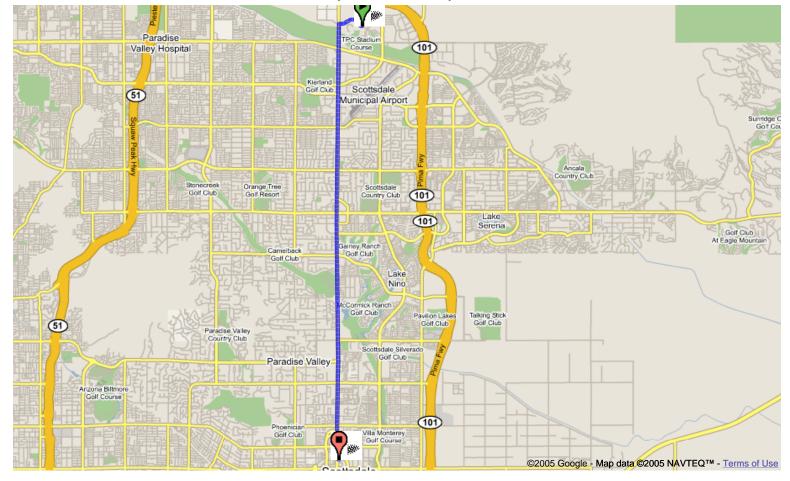

## Rancho Pinot Grill 480.367.8030

Start address: **7575 E Princess Dr** 

Scottsdale, AZ 85255

End address: 6208 N Scottsdale Rd

Paradise Valley, AZ 85253

Distance: 8.9 mi (about 15 mins)

- 1. Head west from E Princess Dr go 0.2 mi
- 2. Bear right and head toward E Princess Blvd go 0.1 mi
- 3. Bear right at E Princess Blvd go 0.4 mi
- 4. Turn left at N Scottsdale Rd go 8.2 mi

These directions are for planning purposes only. You may find that construction projects, traffic, or other events may cause road conditions to differ from the map results.

Scottsdale, AZ 85255

End address: 6208 N Scottsdale Rd

Paradise Valley, AZ 85253

Distance: 8.9 mi (about 15 mins)

- 1. Head west from E Princess Dr go 0.2 mi
- 2. Bear right and head toward E Princess Blvd go 0.1 mi
- 3. Bear right at E Princess Blvd go 0.4 mi
- 4. Turn left at N Scottsdale Rd go 8.2 mi