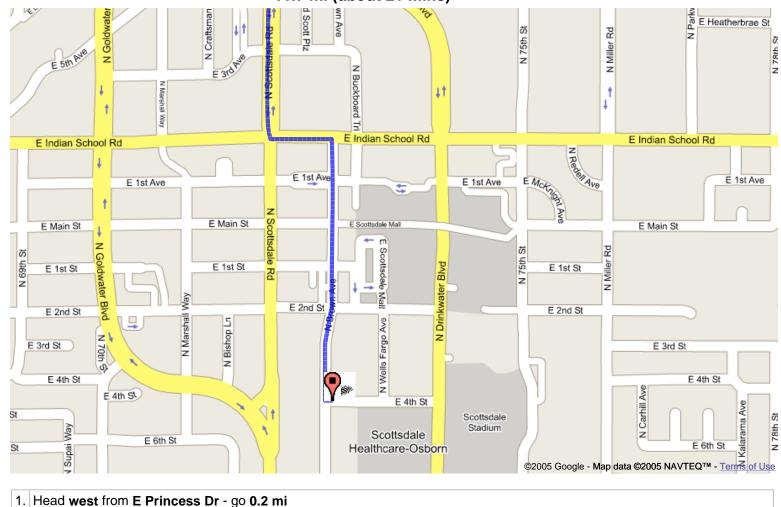

### Medizona

480.947.9500

Start address: **7575 E Princess Dr** 

Scottsdale, AZ 85255

End address: 7217 E 4th Ave

Scottsdale, AZ 85251

Distance: 11.1 mi (about 20 mins)

- 1. Head west from E Princess Dr go 0.2 mi
- 2. Bear right and head toward E Princess Blvd go 0.1 mi
- 3. Bear right at E Princess Blvd go 0.4 mi
- 4. Turn left at N Scottsdale Rd go 10 mi
- 5. Turn left at E 5th Ave go 254 ft
- 6. Turn right at N Winfield Scott Plz go 210 ft
- 7. Turn right at E 4th Ave go 158 ft

These directions are for planning purposes only. You may find that construction projects, traffic, or other events may cause road conditions to differ from the map results.

Scottsdale, AZ 85255

End address: 7217 E 4th St

Scottsdale, AZ 85251 Distance: 11.7 mi (about 21 mins)

- 2. Bear right and head toward E Princess Blvd go 0.1 mi
- 3. Bear right at E Princess Blvd go 0.4 mi
- 4. Turn left at N Scottsdale Rd go 10 mi
- 5. Turn left at E Indian School Rd go 0.1 mi
- 6. Turn right at N Brown Ave go 0.4 mi
- Turn left at E 4th St go 50 ft