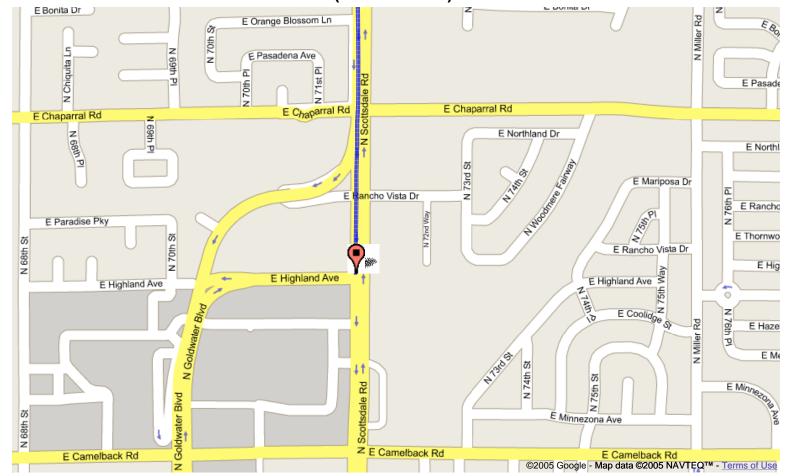

### Medizona

480.947.9500

Start address: **7575 E Princess Dr** 

Scottsdale, AZ 85255

End address: 7217 E 4th Ave

Scottsdale, AZ 85251

Distance: 11.1 mi (about 20 mins)

- 1. Head west from E Princess Dr go 0.2 mi
- 2. Bear right and head toward E Princess Blvd go 0.1 mi
- 3. Bear right at E Princess Blvd go 0.4 mi
- 4. Turn left at N Scottsdale Rd go 10 mi
- 5. Turn left at E 5th Ave go 254 ft
- 6. Turn right at N Winfield Scott Plz go 210 ft
- 7. Turn right at E 4th Ave go 158 ft

These directions are for planning purposes only. You may find that construction projects, traffic, or other events may cause road conditions to differ from the map results.

Scottsdale, AZ 85255

End address: 7217 E 4th St

Scottsdale, AZ 85251 Distance: 11.7 mi (about 21 mins)

- 2. Bear right and head toward E Princess Blvd go 0.1 mi
- 3. Bear right at E Princess Blvd go 0.4 mi
- 4. Turn left at N Scottsdale Rd go 10 mi
- 5. Turn left at E Indian School Rd go 0.1 mi
- 6. Turn right at N Brown Ave go 0.4 mi
- Turn left at E 4th St go 50 ft