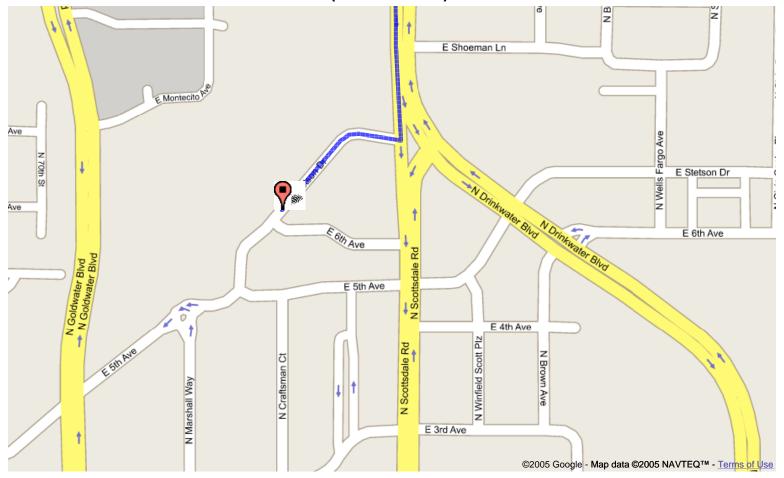

Scottsdale, AZ 85255

End address: **7133 E Stetson Dr** 

Scottsdale, AZ 85251

Distance: 11.0 mi (about 19 mins)

- 1. Head west from E Princess Dr go 0.2 mi
- 2. Bear right and head toward E Princess Blvd go 0.1 mi
- 3. Bear right at E Princess Blvd go 0.4 mi
- 4. Turn left at N Scottsdale Rd go 10 mi

5. Turn right at E Stetson Dr - go 0.1 mi

These directions are for planning purposes only. You may find that construction projects, traffic, or other events may cause road conditions to differ from the map results.

#### 5. Turn right at E Stetson Dr - go 0.1 mi

These directions are for planning purposes only. You may find that construction projects, traffic, or other events may cause road conditions to differ from the map results.