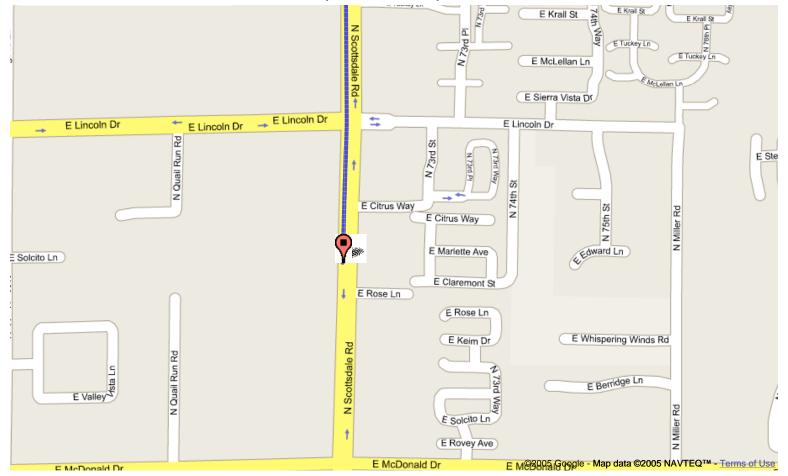

### Medizona

480.947.9500

Start address: **7575 E Princess Dr** 

Scottsdale, AZ 85255

End address: 7217 E 4th Ave

Scottsdale, AZ 85251

Distance: 11.1 mi (about 20 mins)

- 1. Head west from E Princess Dr go 0.2 mi
- 2. Bear right and head toward E Princess Blvd go 0.1 mi
- 3. Bear right at E Princess Blvd go 0.4 mi
- 4. Turn left at N Scottsdale Rd go 10 mi
- 5. Turn left at E 5th Ave go 254 ft
- 6. Turn right at N Winfield Scott Plz go 210 ft
- 7. Turn right at E 4th Ave go 158 ft

These directions are for planning purposes only. You may find that construction projects, traffic, or other events may cause road conditions to differ from the map results.

Scottsdale, AZ 85255

End address: 7217 E 4th St

Scottsdale, AZ 85251 Distance: 11.7 mi (about 21 mins)

- 2. Bear right and head toward E Princess Blvd go 0.1 mi
- 3. Bear right at E Princess Blvd go 0.4 mi
- 4. Turn left at N Scottsdale Rd go 10 mi
- 5. Turn left at E Indian School Rd go 0.1 mi
- 6. Turn right at N Brown Ave go 0.4 mi
- Turn left at E 4th St go 50 ft

These directions are for planning purposes only. You may find that construction projects, traffic, or other events may cause road conditions to differ from the map results.