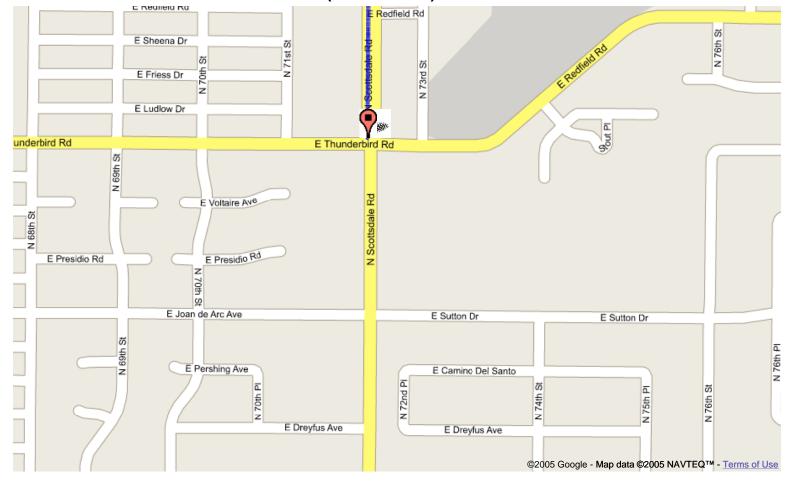

### Medizona

480.947.9500

Start address: **7575 E Princess Dr** 

Scottsdale, AZ 85255

End address: 7217 E 4th Ave

Scottsdale, AZ 85251

Distance: 11.1 mi (about 20 mins)

- 1. Head west from E Princess Dr go 0.2 mi
- 2. Bear right and head toward E Princess Blvd go 0.1 mi
- 3. Bear right at E Princess Blvd go 0.4 mi
- 4. Turn left at N Scottsdale Rd go 10 mi
- 5. Turn left at E 5th Ave go 254 ft
- 6. Turn right at N Winfield Scott Plz go 210 ft
- 7. Turn right at E 4th Ave go 158 ft

These directions are for planning purposes only. You may find that construction projects, traffic, or other events may cause road conditions to differ from the map results.

Scottsdale, AZ 85255

End address: 7217 E 4th St

Scottsdale, AZ 85251 Distance: 11.7 mi (about 21 mins)

- 2. Bear right and head toward E Princess Blvd go 0.1 mi
- 3. Bear right at E Princess Blvd go 0.4 mi
- 4. Turn left at N Scottsdale Rd go 10 mi
- 5. Turn left at E Indian School Rd go 0.1 mi
- 6. Turn right at N Brown Ave go 0.4 mi
- Turn left at E 4th St go 50 ft

These directions are for planning purposes only. You may find that construction projects, traffic, or other events may cause road conditions to differ from the map results.