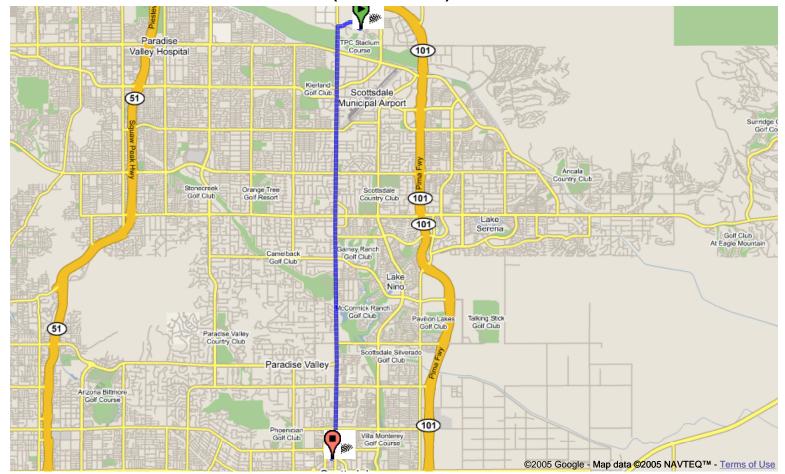

## Rancho Pinot Grill 480.367.8030

Start address: **7575 E Princess Dr** 

Scottsdale, AZ 85255

End address: 6208 N Scottsdale Rd

Paradise Valley, AZ 85253

Distance: 8.9 mi (about 15 mins)

- 1. Head west from E Princess Dr go 0.2 mi
- 2. Bear right and head toward E Princess Blvd go 0.1 mi
- 3. Bear right at E Princess Blvd go 0.4 mi
- 4. Turn left at N Scottsdale Rd go 8.2 mi

These directions are for planning purposes only. You may find that construction projects, traffic, or other events may cause road conditions to differ from the map results.

Scottsdale, AZ 85255

End address: 6208 N Scottsdale Rd

Paradise Valley, AZ 85253

Distance: 8.9 mi (about 15 mins)

- 1. Head west from E Princess Dr go 0.2 mi
- 2. Bear right and head toward E Princess Blvd go 0.1 mi
- 3. Bear right at E Princess Blvd go 0.4 mi
- 4. Turn left at N Scottsdale Rd go 8.2 mi