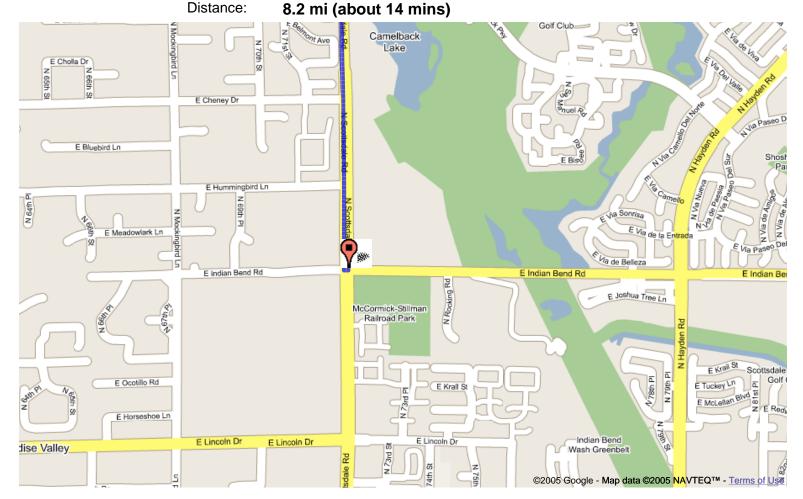

# **Roy's Pacific Rim** 480.905.1155

Start address: **7575 E Princess Dr** 

Scottsdale, AZ 85255

End address: 7001 N Scottsdale Rd

Paradise Valley, AZ 85253

Distance: 8.2 mi (about 14 mins)

- 1. Head west from E Princess Dr go 0.2 mi
- 2. Bear right and head toward E Princess Blvd go 0.1 mi
- 3. Bear right at E Princess Blvd go 0.4 mi
- 4. Turn left at N Scottsdale Rd go 7.5 mi
- 5. Make a U-turn at N Scottsdale Rd go 100 ft

These directions are for planning purposes only. You may find that construction projects, traffic, or other events may cause road conditions to differ from the map results.

Scottsdale, AZ 85255

End address: 7001 N Scottsdale Rd

Paradise Valley, AZ 85253

- 1. Head west from E Princess Dr go 0.2 mi
- 2. Bear right and head toward E Princess Blvd go 0.1 mi
- 3. Bear right at E Princess Blvd go 0.4 mi
- 4. Turn left at N Scottsdale Rd go 7.5 mi
- 5. Make a U-turn at N Scottsdale Rd go 100 ft

These directions are for planning purposes only. You may find that construction projects, traffic, or other events may cause road conditions to differ from the map results.