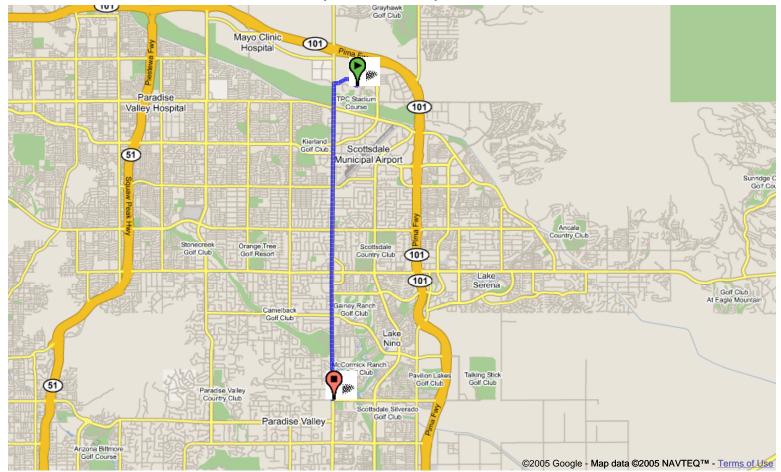

## Rancho Pinot Grill 480.367.8030

Start address: **7575 E Princess Dr** 

Scottsdale, AZ 85255

End address: 6208 N Scottsdale Rd

Paradise Valley, AZ 85253

Distance: 8.9 mi (about 15 mins)

- 1. Head west from E Princess Dr go 0.2 mi
- 2. Bear right and head toward E Princess Blvd go 0.1 mi
- 3. Bear right at E Princess Blvd go 0.4 mi
- 4. Turn left at N Scottsdale Rd go 8.2 mi

These directions are for planning purposes only. You may find that construction projects, traffic, or other events may cause road conditions to differ from the map results.

Scottsdale, AZ 85255

End address: 6208 N Scottsdale Rd

Paradise Valley, AZ 85253

Distance: 8.9 mi (about 15 mins)

- 1. Head west from E Princess Dr go 0.2 mi
- 2. Bear right and head toward E Princess Blvd go 0.1 mi
- 3. Bear right at E Princess Blvd go 0.4 mi
- 4. Turn left at N Scottsdale Rd go 8.2 mi

These directions are for planning purposes only. You may find that construction projects, traffic, or other events may cause road conditions to differ from the map results.