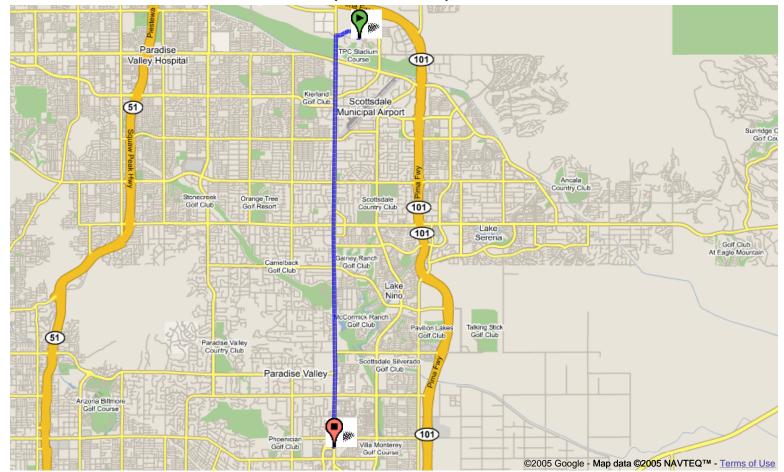

**Roaring Fork** 480.905.1155

Start address: 7575 E Princess Dr

Scottsdale, AZ 85255

End address: 4800 N Scottsdale Rd

Scottsdale, AZ 85251

Distance: 10.4 mi (about 18 mins)

- 1. Head west from E Princess Dr go 0.2 mi
- 2. Bear right and head toward E Princess Blvd go 0.1 mi
- 3. Bear right at E Princess Blvd go 0.4 mi
- Turn left at N Scottsdale Rd go 9.7 mi

These directions are for planning purposes only. You may find that construction projects, traffic, or other events may cause road conditions to differ from the map results.

Scottsdale, AZ 85255

End address: 4800 N Scottsdale Rd

Scottsdale, AZ 85251

Distance: 10.4 mi (about 18 mins)

- 1. Head west from E Princess Dr go 0.2 mi
- 2. Bear right and head toward E Princess Blvd go 0.1 mi
- 3. Bear right at E Princess Blvd go 0.4 mi
- 4. Turn left at N Scottsdale Rd go 9.7 mi