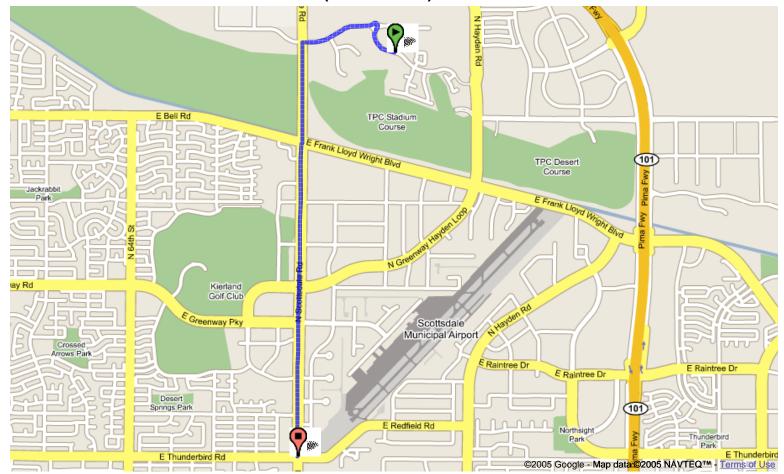

### Medizona

480.947.9500

Start address: **7575 E Princess Dr** 

Scottsdale, AZ 85255

End address: 7217 E 4th Ave

Scottsdale, AZ 85251

Distance: 11.1 mi (about 20 mins)

- 1. Head west from E Princess Dr go 0.2 mi
- 2. Bear right and head toward E Princess Blvd go 0.1 mi
- 3. Bear right at E Princess Blvd go 0.4 mi
- 4. Turn left at N Scottsdale Rd go 10 mi
- 5. Turn left at E 5th Ave go 254 ft
- 6. Turn right at N Winfield Scott Plz go 210 ft
- 7. Turn right at E 4th Ave go 158 ft

These directions are for planning purposes only. You may find that construction projects, traffic, or other events may cause road conditions to differ from the map results.

Scottsdale, AZ 85255

End address: 7217 E 4th St

Scottsdale, AZ 85251 Distance: 11.7 mi (about 21 mins)

- 2. Bear right and head toward E Princess Blvd go 0.1 mi
- 3. Bear right at E Princess Blvd go 0.4 mi
- 4. Turn left at N Scottsdale Rd go 10 mi
- 5. Turn left at E Indian School Rd go 0.1 mi
- 6. Turn right at N Brown Ave go 0.4 mi
- Turn left at E 4th St go 50 ft

These directions are for planning purposes only. You may find that construction projects, traffic, or other events may cause road conditions to differ from the map results.