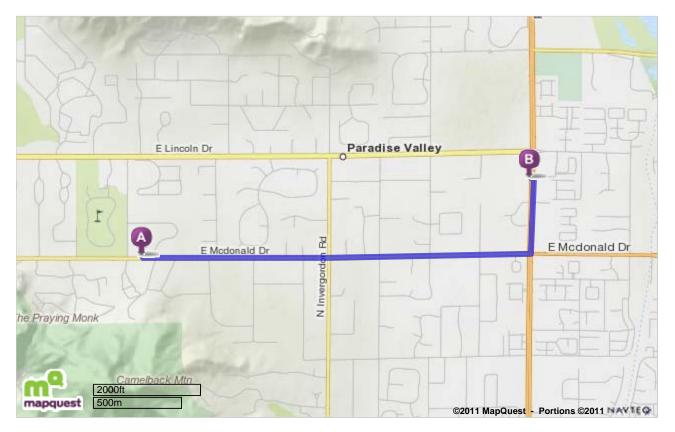

Address: 5700 East McDonald Drive Paradise Valley, AZ 85253

Cross Street: Tatum

Phone: (800) 245-2051

Dress Code: Business Casual

Special Messages: I'll be a guest atyour hotel.

Message from the Restaurant: We look forward to accommodating your party.

#### Get OpenTable Mobile

Make OpenTable reservations from your Android, BlackBerry, iPhone, Palm Pre or other mobile device.

|                                    | Notes                                                                                                                                                                                                    | Notes                |                 |  |
|------------------------------------|----------------------------------------------------------------------------------------------------------------------------------------------------------------------------------------------------------|----------------------|-----------------|--|
| Trip to:<br>Cowboy C<br>7133 E Ste | etson Dr<br>e, AZ 85251                                                                                                                                                                                  |                      |                 |  |
| P                                  | Sanctuary On Camelback mountain<br>5700 E Mcdonald Dr, Paradise Valley, AZ 85253<br>(480) 948-2100                                                                                                       | Miles Per<br>Section | Miles<br>Driven |  |
| •                                  | 1. Start out going EAST on E MCDONALD DR toward N<br>SUPERSTITION LN.                                                                                                                                    | Go 1.9 Mi            | 1.9 mi          |  |
| r>                                 | 2. Turn RIGHT onto N SCOTTSDALE RD.<br>N SCOTTSDALE RD is just past E MCDONALD DR                                                                                                                        | Go 1.7 Mi            | 3.6 mi          |  |
| r>                                 | 3. Turn RIGHT onto E STETSON DR.<br>E STETSON DR is just past E SHOEMAN LN                                                                                                                               | Go 0.1 Mi            | 3.7 mi          |  |
|                                    | 4. 7133 E STETSON DR.<br>If you reach E 6TH AVE you've gone a little too far<br>Scottsdale C<br>Visitor Bur<br>Visitor Bur<br>Visitor Bur<br>MONTEREY<br>AVE<br>COULT MapQuest to Portions (2001) MAVIEO |                      | 3.7 mi          |  |
| P                                  | <b>Cowboy Ciao</b><br>7133 E Stetson Dr, Scottsdale, AZ 85251<br>(480) 946-3111                                                                                                                          | 3.7 mi               | 3.7 mi          |  |