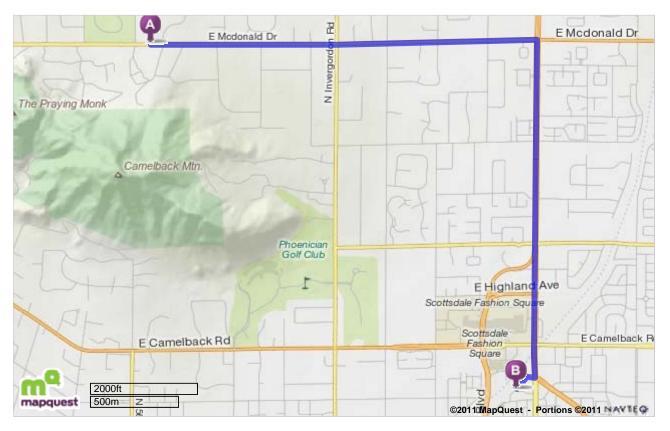

Address: 5700 East McDonald Drive Paradise Valley, AZ 85253

Cross Street: Tatum

Phone: (800) 245-2051

Dress Code: Business Casual

Special Messages: I'll be a guest atyour hotel.

Message from the Restaurant: We look forward to accommodating your party.

#### Get OpenTable Mobile

Make OpenTable reservations from your Android, BlackBerry, iPhone, Palm Pre or other mobile device.

|                                    | Notes                                                                                                                                                                                                    | Notes                |                 |  |
|------------------------------------|----------------------------------------------------------------------------------------------------------------------------------------------------------------------------------------------------------|----------------------|-----------------|--|
| Trip to:<br>Cowboy C<br>7133 E Ste | etson Dr<br>e, AZ 85251                                                                                                                                                                                  |                      |                 |  |
| P                                  | Sanctuary On Camelback mountain<br>5700 E Mcdonald Dr, Paradise Valley, AZ 85253<br>(480) 948-2100                                                                                                       | Miles Per<br>Section | Miles<br>Driven |  |
| •                                  | 1. Start out going EAST on E MCDONALD DR toward N<br>SUPERSTITION LN.                                                                                                                                    | Go 1.9 Mi            | 1.9 mi          |  |
| r>                                 | 2. Turn RIGHT onto N SCOTTSDALE RD.<br>N SCOTTSDALE RD is just past E MCDONALD DR                                                                                                                        | Go 1.7 Mi            | 3.6 mi          |  |
| r>                                 | 3. Turn RIGHT onto E STETSON DR.<br>E STETSON DR is just past E SHOEMAN LN                                                                                                                               | Go 0.1 Mi            | 3.7 mi          |  |
|                                    | 4. 7133 E STETSON DR.<br>If you reach E 6TH AVE you've gone a little too far<br>Scottsdale C<br>Visitor Bur<br>Visitor Bur<br>Visitor Bur<br>MONTEREY<br>AVE<br>COULT MapQuest to Portions (2001) MAVIEO |                      | 3.7 mi          |  |
| P                                  | <b>Cowboy Ciao</b><br>7133 E Stetson Dr, Scottsdale, AZ 85251<br>(480) 946-3111                                                                                                                          | 3.7 mi               | 3.7 mi          |  |