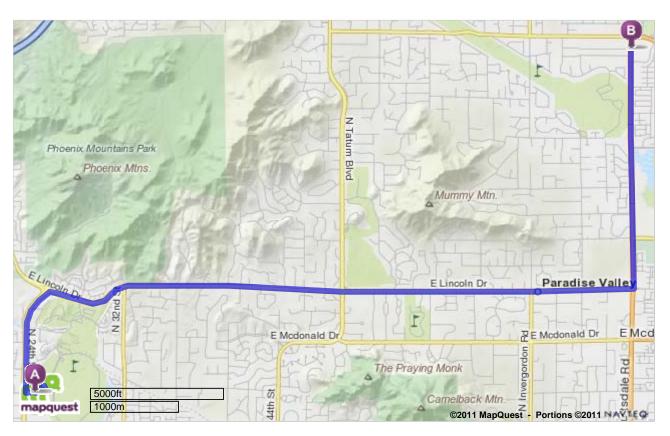

| Ą  | <b>2400 E Missouri Ave</b><br>Phoenix, AZ 85016-3106                                                                                        | Miles Per<br>Section | Miles<br>Driven |
|----|---------------------------------------------------------------------------------------------------------------------------------------------|----------------------|-----------------|
| •  | 1. Start out going WEST on E MISSOURI AVE.                                                                                                  | Go 0.05 Mi           | 0.05 mi         |
| 4  | 2. Turn LEFT.                                                                                                                               | Go 0.02 Mi           | 0.07 mi         |
| ۲  | 3. Take the 1st LEFT onto E TELEWA TRL.                                                                                                     | Go 0.05 Mi           | 0.1 mi          |
| 7  | 4. Turn SLIGHT RIGHT onto BILTMORE EST.                                                                                                     | Go 0.4 Mi            | 0.5 mi          |
| t  | 5. BILTMORE EST becomes E THUNDERBIRD TRL.                                                                                                  | Go 0.2 Mi            | 0.7 mi          |
| r> | 6. Turn RIGHT onto N 24TH ST.<br>N 24TH ST is just past N 25TH ST                                                                           | Go 0.9 Mi            | 1.7 mi          |
| Ϋ́ | 7. Keep RIGHT at the fork to go on N 24TH ST / N 24TH ST PKWY.                                                                              | Go 0.2 Mi            | 1.9 mi          |
| 7  | 8. Turn SLIGHT RIGHT onto E LINCOLN DR.                                                                                                     | Go 0.7 Mi            | 2.6 mi          |
| r) | 9. Turn RIGHT onto N 32ND ST.<br>N 32ND ST is 0.4 miles past N ARIZONA BILTMORE CIR                                                         | Go 0.9 Mi            | 3.5 mi          |
| 4  | 10. Turn LEFT onto E STANFORD DR.<br>E STANFORD DR is just past E SAN MIGUEL AVE                                                            | Go 0.5 Mi            | 4.1 mi          |
| 4  | <ol> <li>Take the 2nd LEFT onto N PALO CRISTI RD.<br/>If you reach N CAMINO DEL CONTENTO you've gone about 0.1<br/>miles too far</li> </ol> | Go 0.03 Mi           | 4.1 mi          |
| Ŗ  | <b>5532 N Palo Cristi Rd</b><br>Paradise Valley, AZ 85253-7517                                                                              | 4.1 mi               | 4.1 mi          |