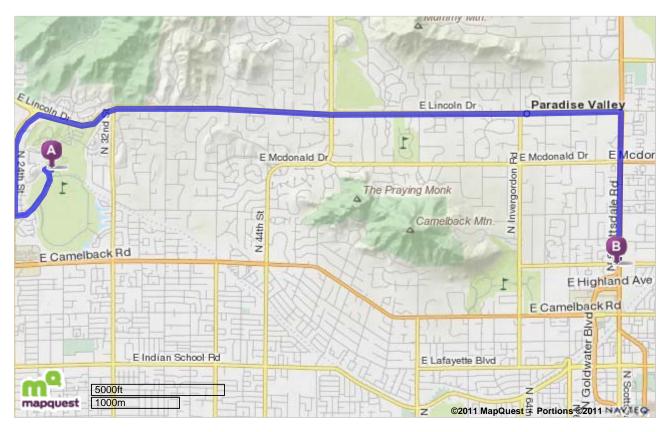

## Total Travel Estimate: 9.18 miles - about 18 minutes

All rights reserved. Use subject to License/Copyright

Trip to: Roaring Fork 4800 North Scottsdale Road Scottsdale, AZ 85251 (480) 947-0795 9.18 miles 18 minutes Notes

Biltmore to Roaring Fork 480-947-0795 

| 4        | <b>2400 E Missouri Ave</b><br>Phoenix, AZ 85016-3106                                          | Miles Per<br>Section | Miles<br>Driven |
|----------|-----------------------------------------------------------------------------------------------|----------------------|-----------------|
| •        | 1. Start out going WEST on E MISSOURI AVE.                                                    | Go 0.05 Mi           | 0.05 mi         |
| 4        | 2. Turn LEFT.                                                                                 | Go 0.02 Mi           | 0.07 mi         |
| 4        | 3. Take the 1st LEFT onto E TELEWA TRL.                                                       | Go 0.05 Mi           | 0.1 mi          |
| 7        | 4. Turn SLIGHT RIGHT onto BILTMORE EST.                                                       | Go 0.4 Mi            | 0.5 mi          |
| t        | 5. BILTMORE EST becomes E THUNDERBIRD TRL.                                                    | Go 0.2 Mi            | 0.7 mi          |
| r)       | 6. Turn RIGHT onto N 24TH ST.<br>N 24TH ST is just past N 25TH ST                             | Go 0.9 Mi            | 1.7 mi          |
| Y.       | 7. Keep RIGHT at the fork to go on N 24TH ST / N 24TH ST PKWY.                                | Go 0.2 Mi            | 1.9 mi          |
| 7        | 8. Turn SLIGHT RIGHT onto E LINCOLN DR.                                                       | Go 5.8 Mi            | 7.7 mi          |
| <b>L</b> | 9. Turn RIGHT onto N SCOTTSDALE RD.<br>N SCOTTSDALE RD is 0.2 miles past N QUAIL RUN RD       | Go 1.5 Mi            | 9.2 mi          |
| <b>L</b> | 10. Turn RIGHT onto E CHAPARRAL RD.<br>E CHAPARRAL RD is 0.1 miles past E ORANGE BLOSSOM LN   | Go 0.01 Mi           | 9.2 mi          |
|          | 11. 4800 NORTH SCOTTSDALE ROAD.<br>If you reach N 71ST ST you've gone about 0.1 miles too far |                      | 9.2 mi          |