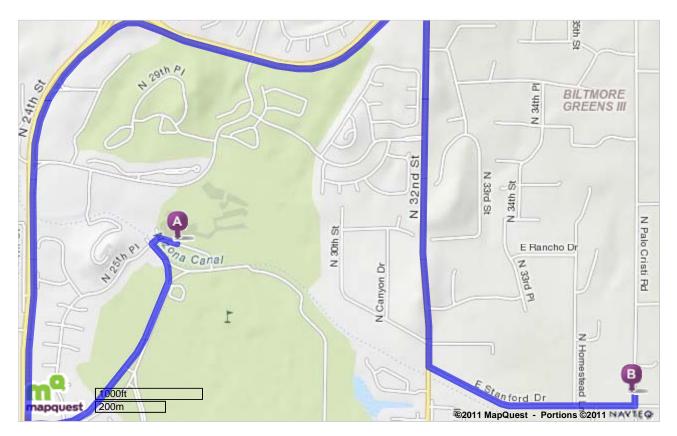

Address: 5532 North Palo Cristi Road Paradise Valley, AZ 85253

Cross Street: Stanford Dr. & North Palo Cristi Rd

Phone: (602) 955-7878

Dress Code: Business Casual

Special Messages: I'd like to request a table on your patio. (My time of dining is flexible)

| Ą  | <b>2400 E Missouri Ave</b><br>Phoenix, AZ 85016-3106                                                                                        | Miles Per<br>Section | Miles<br>Driven |
|----|---------------------------------------------------------------------------------------------------------------------------------------------|----------------------|-----------------|
| •  | 1. Start out going WEST on E MISSOURI AVE.                                                                                                  | Go 0.05 Mi           | 0.05 mi         |
| 4  | 2. Turn LEFT.                                                                                                                               | Go 0.02 Mi           | 0.07 mi         |
| ۲  | 3. Take the 1st LEFT onto E TELEWA TRL.                                                                                                     | Go 0.05 Mi           | 0.1 mi          |
| 7  | 4. Turn SLIGHT RIGHT onto BILTMORE EST.                                                                                                     | Go 0.4 Mi            | 0.5 mi          |
| t  | 5. BILTMORE EST becomes E THUNDERBIRD TRL.                                                                                                  | Go 0.2 Mi            | 0.7 mi          |
| r> | 6. Turn RIGHT onto N 24TH ST.<br>N 24TH ST is just past N 25TH ST                                                                           | Go 0.9 Mi            | 1.7 mi          |
| Ϋ́ | 7. Keep RIGHT at the fork to go on N 24TH ST / N 24TH ST PKWY.                                                                              | Go 0.2 Mi            | 1.9 mi          |
| 7  | 8. Turn SLIGHT RIGHT onto E LINCOLN DR.                                                                                                     | Go 0.7 Mi            | 2.6 mi          |
| r) | 9. Turn RIGHT onto N 32ND ST.<br>N 32ND ST is 0.4 miles past N ARIZONA BILTMORE CIR                                                         | Go 0.9 Mi            | 3.5 mi          |
| 4  | 10. Turn LEFT onto E STANFORD DR.<br>E STANFORD DR is just past E SAN MIGUEL AVE                                                            | Go 0.5 Mi            | 4.1 mi          |
| 4  | <ol> <li>Take the 2nd LEFT onto N PALO CRISTI RD.<br/>If you reach N CAMINO DEL CONTENTO you've gone about 0.1<br/>miles too far</li> </ol> | Go 0.03 Mi           | 4.1 mi          |
| Ŗ  | <b>5532 N Palo Cristi Rd</b><br>Paradise Valley, AZ 85253-7517                                                                              | 4.1 mi               | 4.1 mi          |