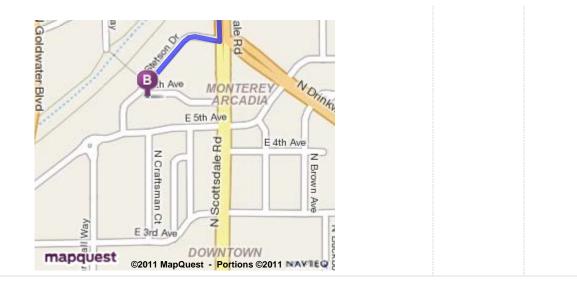

#### Get OpenTable Mobile

Make OpenTable reservations from your Android, BlackBerry, iPhone, Palm Pre or other mobile device.

|                                    | Notes                                                                                                                                                                                                    | Notes                |                 |  |
|------------------------------------|----------------------------------------------------------------------------------------------------------------------------------------------------------------------------------------------------------|----------------------|-----------------|--|
| Trip to:<br>Cowboy C<br>7133 E Ste | etson Dr<br>e, AZ 85251                                                                                                                                                                                  |                      |                 |  |
| P                                  | Sanctuary On Camelback mountain<br>5700 E Mcdonald Dr, Paradise Valley, AZ 85253<br>(480) 948-2100                                                                                                       | Miles Per<br>Section | Miles<br>Driven |  |
| •                                  | 1. Start out going EAST on E MCDONALD DR toward N<br>SUPERSTITION LN.                                                                                                                                    | Go 1.9 Mi            | 1.9 mi          |  |
| r>                                 | 2. Turn RIGHT onto N SCOTTSDALE RD.<br>N SCOTTSDALE RD is just past E MCDONALD DR                                                                                                                        | Go 1.7 Mi            | 3.6 mi          |  |
| r>                                 | 3. Turn RIGHT onto E STETSON DR.<br>E STETSON DR is just past E SHOEMAN LN                                                                                                                               | Go 0.1 Mi            | 3.7 mi          |  |
|                                    | 4. 7133 E STETSON DR.<br>If you reach E 6TH AVE you've gone a little too far<br>Scottsdale C<br>Visitor Bur<br>Visitor Bur<br>Visitor Bur<br>MONTEREY<br>AVE<br>COULT MapQuest to Portions (2001) MAVIEO |                      | 3.7 mi          |  |
| P                                  | <b>Cowboy Ciao</b><br>7133 E Stetson Dr, Scottsdale, AZ 85251<br>(480) 946-3111                                                                                                                          | 3.7 mi               | 3.7 mi          |  |