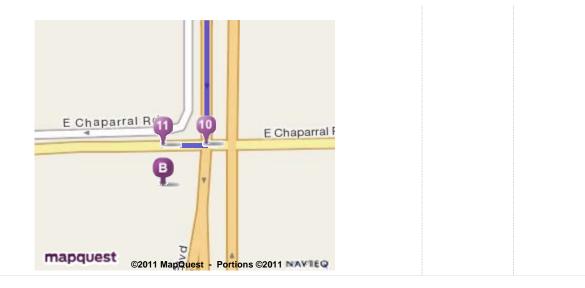

Biltmore to Roaring Fork 480-947-0795 

| 4        | <b>2400 E Missouri Ave</b><br>Phoenix, AZ 85016-3106                                          | Miles Per<br>Section | Miles<br>Driven |
|----------|-----------------------------------------------------------------------------------------------|----------------------|-----------------|
| •        | 1. Start out going WEST on E MISSOURI AVE.                                                    | Go 0.05 Mi           | 0.05 mi         |
| 4        | 2. Turn LEFT.                                                                                 | Go 0.02 Mi           | 0.07 mi         |
| 4        | 3. Take the 1st LEFT onto E TELEWA TRL.                                                       | Go 0.05 Mi           | 0.1 mi          |
| 7        | 4. Turn SLIGHT RIGHT onto BILTMORE EST.                                                       | Go 0.4 Mi            | 0.5 mi          |
| t        | 5. BILTMORE EST becomes E THUNDERBIRD TRL.                                                    | Go 0.2 Mi            | 0.7 mi          |
| r)       | 6. Turn RIGHT onto N 24TH ST.<br>N 24TH ST is just past N 25TH ST                             | Go 0.9 Mi            | 1.7 mi          |
| Y.       | 7. Keep RIGHT at the fork to go on N 24TH ST / N 24TH ST PKWY.                                | Go 0.2 Mi            | 1.9 mi          |
| 7        | 8. Turn SLIGHT RIGHT onto E LINCOLN DR.                                                       | Go 5.8 Mi            | 7.7 mi          |
| <b>L</b> | 9. Turn RIGHT onto N SCOTTSDALE RD.<br>N SCOTTSDALE RD is 0.2 miles past N QUAIL RUN RD       | Go 1.5 Mi            | 9.2 mi          |
| <b>L</b> | 10. Turn RIGHT onto E CHAPARRAL RD.<br>E CHAPARRAL RD is 0.1 miles past E ORANGE BLOSSOM LN   | Go 0.01 Mi           | 9.2 mi          |
|          | 11. 4800 NORTH SCOTTSDALE ROAD.<br>If you reach N 71ST ST you've gone about 0.1 miles too far |                      | 9.2 mi          |