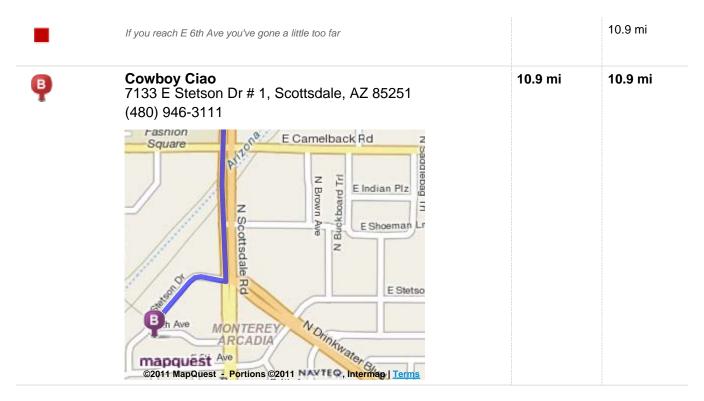

(Build Version: Web\_11\_10\_0\_11.prod.com) (Machine Name: SC-NA-WEB-12)

Trip to: Cowboy Ciao 7133 E Stetson Dr # 1 Scottsdale, AZ 85251 (480) 946-3111 10.94 miles 20 minutes

| A        | <b>Fairmont</b><br>7575 E Princess Dr, Scottsdale, AZ 85255<br>(480) 585-4848                                                                                                                              | Miles Per<br>Section | Miles<br>Driven |
|----------|------------------------------------------------------------------------------------------------------------------------------------------------------------------------------------------------------------|----------------------|-----------------|
| •        | 1. Start out going southeast on E Princess Dr.                                                                                                                                                             | Go 0.01 Mi           | 0.01 mi         |
| Ð        | 2. Make a <b>U-turn</b> onto <b>E Princess Dr</b> .  If you reach N 77th St you've gone about 0.2 miles too far                                                                                            | Go 0.2 Mi            | 0.2 mi          |
| 7        | 3. Enter next roundabout and take the 2nd exit onto <b>E Princess Blvd</b> .                                                                                                                               | Go 0.5 Mi            | 0.7 mi          |
| 4        | 4. Turn left onto N Scottsdale Rd.  If you are on E Princess Dr and reach N Allied Way you've gone about 0.3 miles too far  Reach 11  Recreation  C2011 MapQuest - Portions ©2011 NAVIEQ, Intermap   Terms | Go 10.1 Mi           | 10.8 mi         |
| <b>L</b> | 5. Turn right onto E Stetson Dr. E Stetson Dr is just past E Shoeman Ln Bungalow Bar & Grill is on the right If you reach E 6th Ave you've gone a little too far                                           | Go 0.1 Mi            | 10.9 mi         |
|          | 6. 7133 E STETSON DR # 1 is on the left.                                                                                                                                                                   |                      |                 |

Total Travel Estimate: 10.94 miles - about 20 minutes

©2011 MapQuest, Inc. Use of directions and maps is subject to the MapQuest Terms of Use. We make no guarantee of the accuracy of their content, road conditions or route usability. You assume all risk of use. View Terms of Use