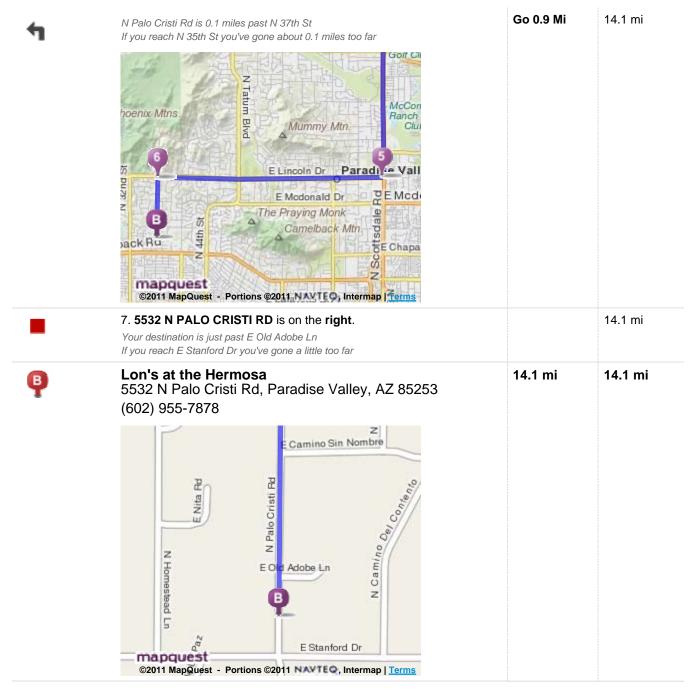

Trip to:

Lon's at the Hermosa 5532 N Palo Cristi Rd Paradise Valley, AZ 85253 (602) 955-7878 14.10 miles 27 minutes

| A          | <b>Fairmont</b><br>7575 E Princess Dr, Scottsdale, AZ 85255<br>(480) 585-4848                                                                                                                              | Miles Per<br>Section | Miles<br>Driven |
|------------|------------------------------------------------------------------------------------------------------------------------------------------------------------------------------------------------------------|----------------------|-----------------|
| •          | 1. Start out going southeast on E Princess Dr.                                                                                                                                                             | Go 0.01 Mi           | 0.01 mi         |
| Ð          | 2. Make a U-turn onto E Princess Dr.  If you reach N 77th St you've gone about 0.2 miles too far                                                                                                           | Go 0.2 Mi            | 0.2 mi          |
| 7          | 3. Enter next roundabout and take the 2nd exit onto <b>E Princess Blvd</b> .                                                                                                                               | Go 0.5 Mi            | 0.7 mi          |
| 4          | 4. Turn left onto N Scottsdale Rd.  If you are on E Princess Dr and reach N Allied Way you've gone about 0.3 miles too far  Reach 11  Recreation  ©2011 MapQuest - Portions ©2011 NAVIEQ, Intermap   Terms | Go 8.0 Mi            | 8.6 mi          |
| <b>L</b> > | 5. Turn right onto E Lincoln Dr. E Lincoln Dr is 0.1 miles past E Tuckey Ln If you reach E Citrus Way you've gone about 0.1 miles too far                                                                  | Go 4.5 Mi            | 13.2 mi         |
|            | 6. Turn left onto N Palo Cristi Rd.                                                                                                                                                                        |                      |                 |

Total Travel Estimate: 14.10 miles - about 27 minutes

©2011 MapQuest, Inc. Use of directions and maps is subject to the MapQuest Terms of Use. We make no guarantee of the accuracy of their content, road conditions or route usability. You assume all risk of use. View Terms of Use