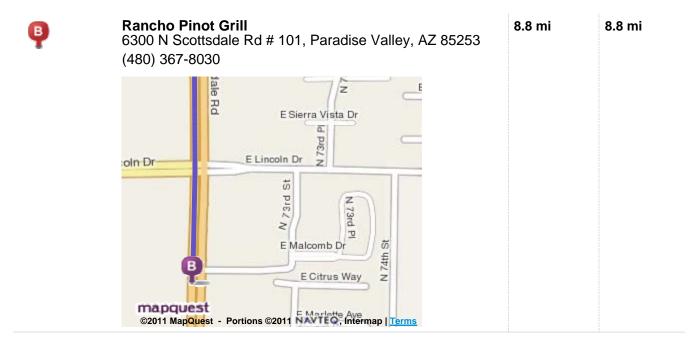

# Trip to:

Rancho Pinot Grill 6300 N Scottsdale Rd # 101 Paradise Valley, AZ 85253 (480) 367-8030 8.77 miles 16 minutes